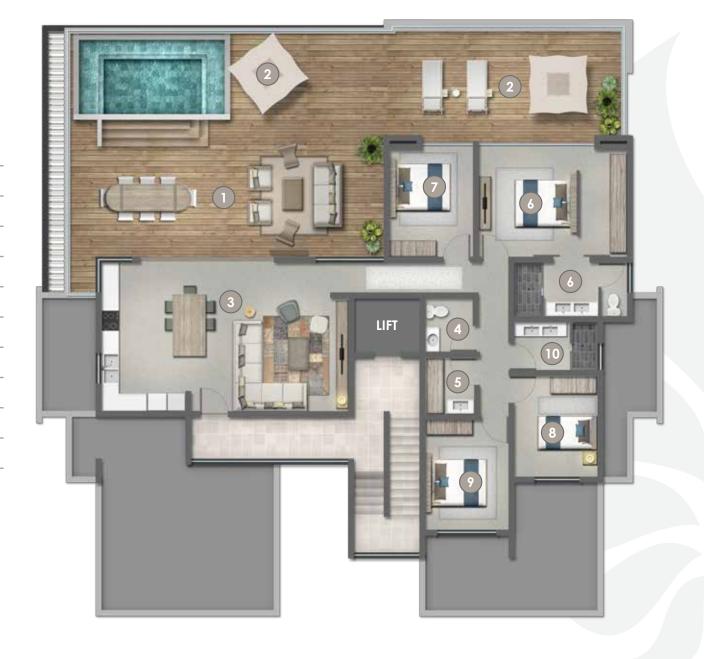

## 4 BEDROOM PENTHOUSE

MIRRORED BLOCK

| 1  | Covered Terrace                | 33.1 m <sup>2</sup>  |
|----|--------------------------------|----------------------|
| 2  | Open to sky Terrace            | 61.4 m <sup>2</sup>  |
| 3  | Kitchen / Living / Circulation | 50.6 m <sup>2</sup>  |
| 4  | Guest WC                       | 2.9 m <sup>2</sup>   |
| 5  | Laundry / Store                | 2.9 m <sup>2</sup>   |
| 6  | Bedroom 1 & en-suite 1         | 24.4 m <sup>2</sup>  |
| 7  | Bedroom 2                      | 10.1 m <sup>2</sup>  |
| 8  | Bedroom 3                      | 9.5 m <sup>2</sup>   |
| 9  | Bedroom 4                      | 10.6 m <sup>2</sup>  |
| 10 | Shared bathroom                | 4.4 m <sup>2</sup>   |
|    | Total Nett                     | 209.9 m <sup>2</sup> |
|    | Total Gross                    | 237.5 m <sup>2</sup> |