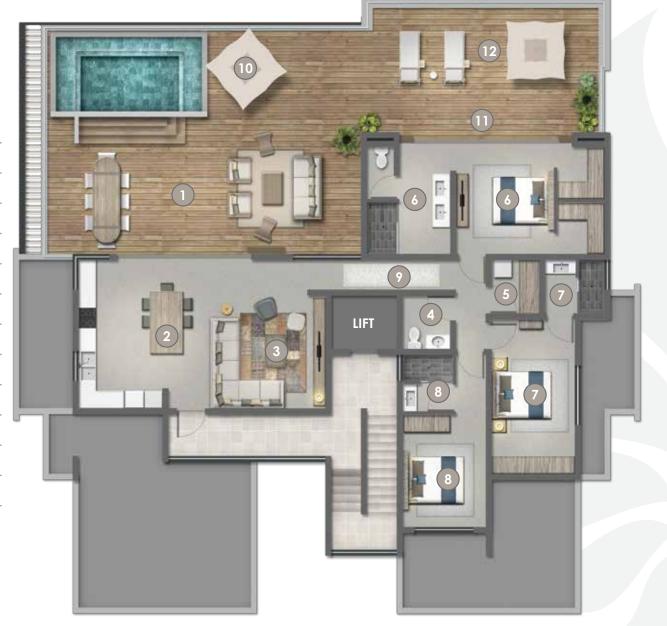

## 3 BEDROOM PENTHOUSE

MIRRORED BLOCK

| 1  | Covered Terrace                      | 39.9 m <sup>2</sup>  |
|----|--------------------------------------|----------------------|
| 2  | Kitchen / Dining                     | 17.5 m <sup>2</sup>  |
| 3  | Living                               | 24.2 m <sup>2</sup>  |
| 4  | Guest WC                             | 3.2 m <sup>2</sup>   |
| 5  | Laundry                              | 2.9 m <sup>2</sup>   |
| 6  | Bedroom 1 & en-suite 1               | 27.6 m <sup>2</sup>  |
| 7  | Bedroom 2 & en-suite 2               | 18.0 m <sup>2</sup>  |
| 8  | Bedroom 3 & en-suite 3               | 17.0 m <sup>2</sup>  |
| 9  | Passage                              | 8.2 m <sup>2</sup>   |
| 10 | Open to sky terrace (including pool) | 38.8 m <sup>2</sup>  |
| 11 | Bedroom pergola terrace              | 12.0 m <sup>2</sup>  |
| 12 | Open to sky bedroom terrace          | 23.2 m <sup>2</sup>  |
|    | Total Nett                           | 232.8 m <sup>2</sup> |
|    | Total Gross                          | 262.7 m <sup>2</sup> |