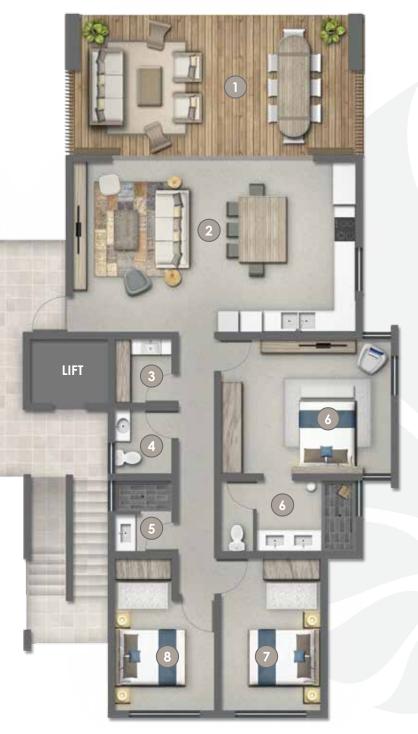

## 3 BEDROOM APARTMENT

## MIRRORED BLOCK

| 1 | Covered Terrace                | 31.8 m <sup>2</sup>  |
|---|--------------------------------|----------------------|
| 2 | Kitchen / Living / Circulation | 45.6 m <sup>2</sup>  |
| 3 | Laundry / Store                | 2.9 m <sup>2</sup>   |
| 4 | Guest WC                       | 2.9 m <sup>2</sup>   |
| 5 | Shared Bathroom                | 3.1 m <sup>2</sup>   |
| 6 | Bedroom 1 & en-suite 1         | 25.5 m <sup>2</sup>  |
| 7 | Bedroom 2                      | 10.6 m <sup>2</sup>  |
| 8 | Bedroom 3                      | 10.6 m <sup>2</sup>  |
|   | Total Nett                     | 133.0 m <sup>2</sup> |
|   | Total Gross                    | 153.1 m <sup>2</sup> |